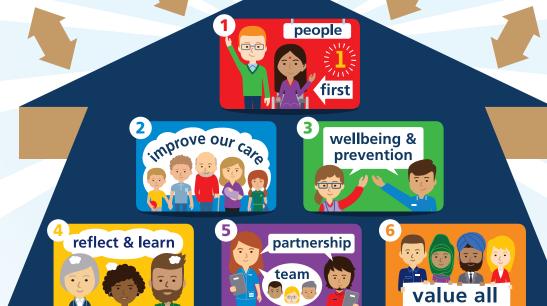

### NHS Wales Core Principles

- 1 We put our patients and users of our services first.
- 2 We seek to improve our care.
- 3 We focus on wellbeing and prevention.
- 4 We reflect on our experiences and learn.
- **5** We work in partnership and as a team.
- 6 We value all who work for the NHS.