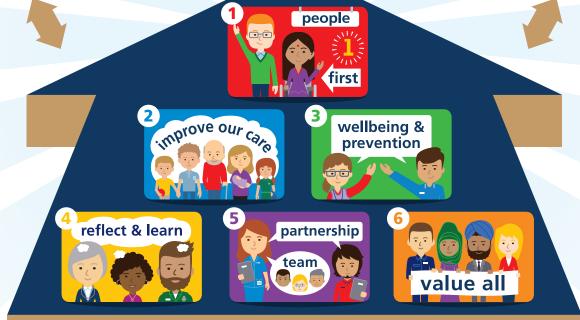

#### NHS Wales Core Principles

- 1 We put our patients and users of our services first.
- 2 We seek to improve our care.
- 3 We focus on wellbeing and prevention.
- 4 We reflect on our experiences and learn.
- **5** We work in partnership and as a team.
- 6 We value all who work for the NHS.