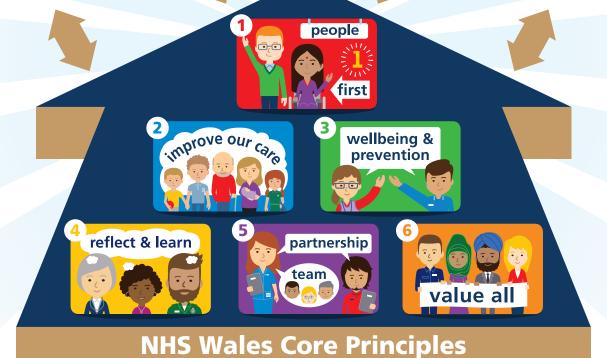

## **NHS Wales Core Principles**

- 1 We put our patients and users of our services first.
- 2 We seek to improve our care.
- We focus on wellbeing and prevention.
- 4 We reflect on our experiences and learn.
- We work in partnership and as a team.
- 6 We value all who work for the NHS.